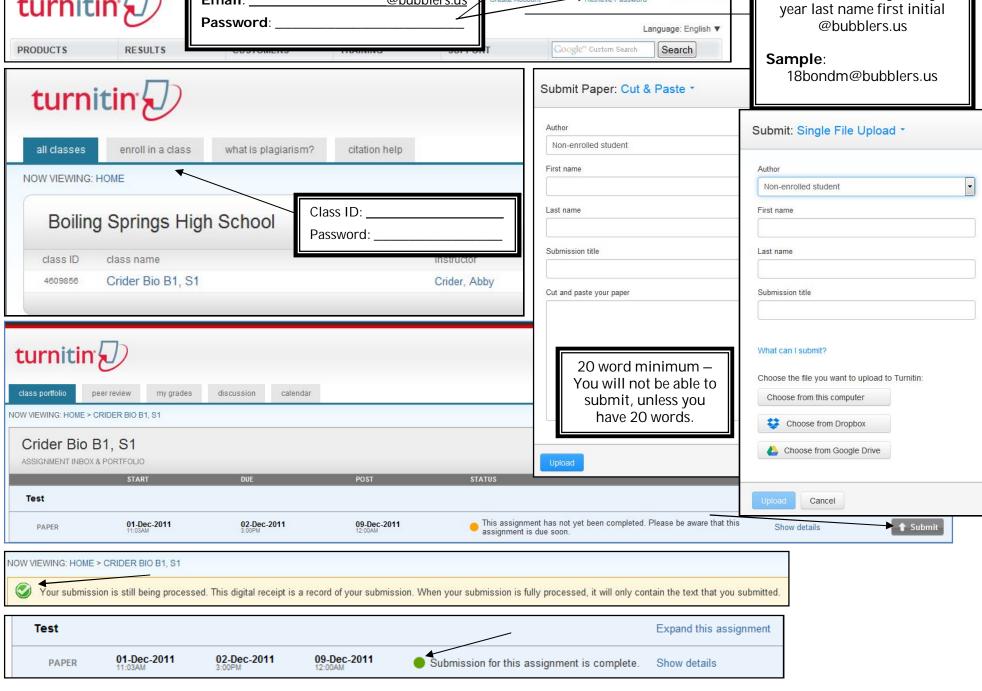

\*\*\*Note: Please keep this paper, so you will know how to log into your turnitin.com account in future classes.\*\*\* **Email**: last two digits of grad @bubblers.us turnitin Email: year last name first initial Password: @bubblers.us Language: English ▼ PRODUCTS RESULTS Google™ Custom Search Search Sample: 18bondm@bubblers.us Submit Paper: Cut & Paste \* turnitin Author Submit: Single File Upload \* Non-enrolled student all classes enroll in a class what is plagiarism? citation help First name Author NOW VIEWING: HOME Non-enrolled student Class ID: Last name First name Boiling Springs High School Password: Submission title Last name class ID class name Crider Bio B1, S1 4609856 Crider, Abby Cut and paste your paper Submission title turnitin What can I submit? 20 word minimum -Choose the file you want to upload to Turnitin: You will not be able to discussion calendar class portfolio my grades submit, unless you Choose from this computer have 20 words. NOW VIEWING: HOME > CRIDER BIO B1, S1 Choose from Dropbox Crider Bio B1, S1 Choose from Google Drive ASSIGNMENT INBOX & PORTFOLIO Test Cancel This assignment has not yet been completed. Please be aware that this 01-Dec-2011 02-Dec-2011 09-Dec-2011 🖢 🛊 Submit PAPER assignment is due soon. NOW VIEWING: HOME > CRIDER BIO B1. S1 Your submission is still being processed. This digital receipt is a record of your submission. When your submission is fully processed, it will only contain the text that you submitted.